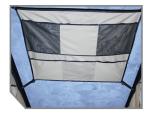

| PART #   | DESCRIPTION                               |
|----------|-------------------------------------------|
| 18119935 | LD TMON ALUMINUM ROOF TOP TENT - 2 PERSON |

OVERHEAD STORAGE OPTIONS

120G BREATHABLE MESH WINDOW SCREENS