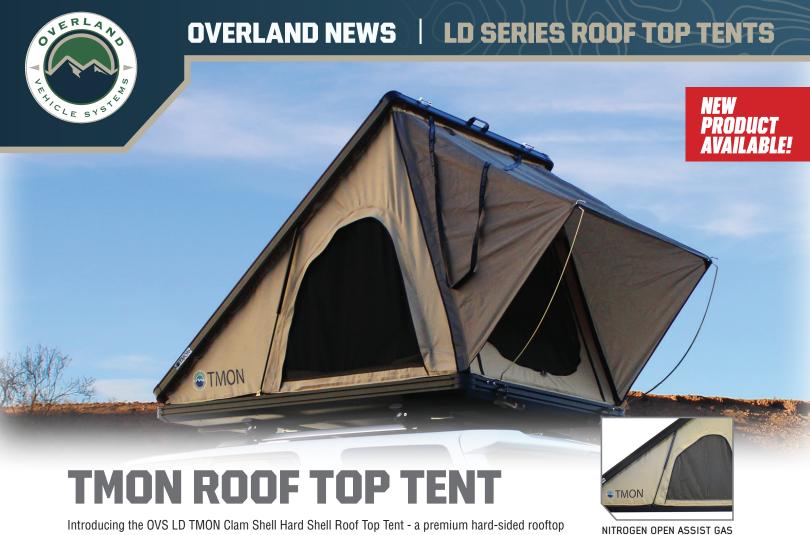

Introducing the OVS LD TMON Clam Shell Hard Shell Roof Top Tent - a premium hard-sided rooftop tent designed for budget-conscious overlanders seeking adventure in remote landscapres. With its durable ten body, green rainfly, and 600D Ripstop material, the 2-Person LD TMON tent offers a perfect blend of camouflage and style while ensuring longevity in the great outdoors.

## Features + Benefits

- Tent Body Manufactured from 600D Rip Stop Material
- Removable Rainfly Manufactured with 420D Waterproof Material
- · Perimeter Ready with T-Slot Channels for Extra Customization
- · 3 Optional Entry Points
- Premium High Density 2.25" Foam Mattress
- Set of 2 Nitrogen Gas Charged Struts on Each Side
- · Marine-Grade Stainless Steel Hardware
- Closed Dimensions: 50.5" x 84" x 7"
- Open Dimensions: 50.5" x 84" x 46"
- 1-2 Person Configuration 46" x 79" Sleeping Area
- · Weight: 150 lbs.